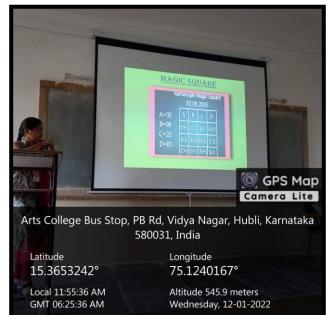

### **Students Presentation List**

| Sl. No. | Name of the Student | Торіс                             |
|---------|---------------------|-----------------------------------|
| 1       | Jyoti Devappa       | Ramanujan History                 |
| 2       | Shweta H            | Ramanujan and Partition of Number |
|         |                     | Theory                            |
| 3       | Vidya S Roddannavar | Ramanujan Magic Square            |
| 4       | Vijayalaxmi Gudli   | Contribution of Ramanujan to the  |
|         |                     | World of Mathematics              |

### **Photo Gallery**