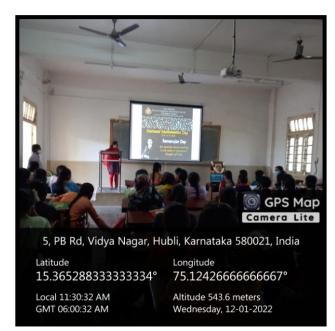

### NATIONAL MATHEMATICS DAY

**Student Presentation** 

on

# History and Contributions of Srinivasa Ramanujan to the world of Mathematics

Venue: Hall No. 7

Date : 12<sup>th</sup> January 2022

### **Photo Gallery**