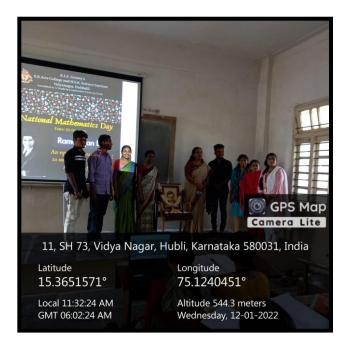

### NATIONAL MATHEMATICS DAY

**Student Presentation** 

on

# History and Contributions of Srinivasa Ramanujan to the world of Mathematics

Venue: Hall No. 7

Date : 12<sup>th</sup> January 2022

### **Photo Gallery**