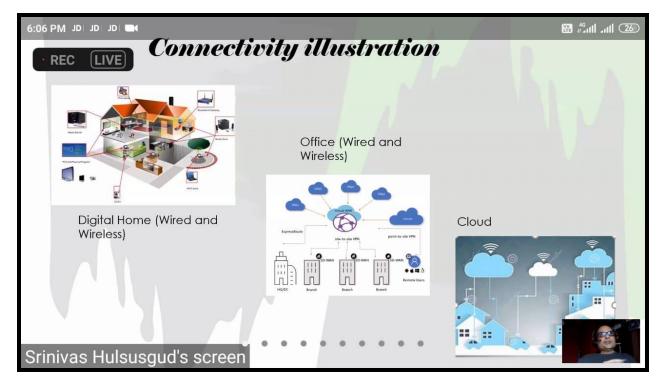

### Time : 5.30 pm India

Resource Person : Shri. Srinivas Hulsusgud Sr. Cloud Solution Architect Microsoft,NJ USA

> Dr. Uma. V. Nerle Principal Dr. S. N. Emmi IQAC Coordinator Dr.Siddesh. M. B IQAC Co-Coordinator

## **Photo Gallery**