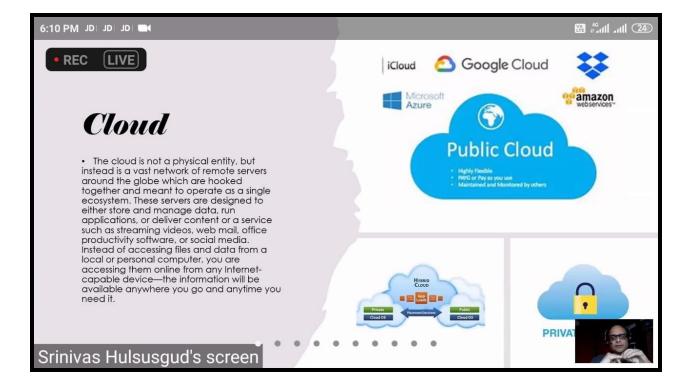

### Time : 5.30 pm India

Resource Person : Shri. Srinivas Hulsusgud Sr. Cloud Solution Architect Microsoft,NJ USA

> Dr. Uma. V. Nerle Principal Dr. S. N. Emmi IQAC Coordinator Dr.Siddesh. M. B IQAC Co-Coordinator

## **Photo Gallery**